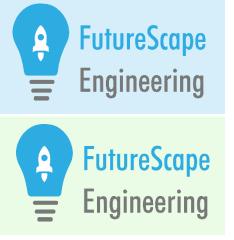

#### Logo

**FutureScape** Engineering

Logo should be used with the relevant text whenever possible. Exceptions are for space or printing constraints. Sufficient whitespace should be provided around the logo, equivalent to 25% of the relevant dimension. The Icon in either logo style should not be shown in a size less than 10 pixels in digital format. Neither logo should be modified and both should be placed on a light background. The backgrounds shown are acceptable. Darker than those is only acceptable on a case by case basis. Smallest allowable logo size is shown.